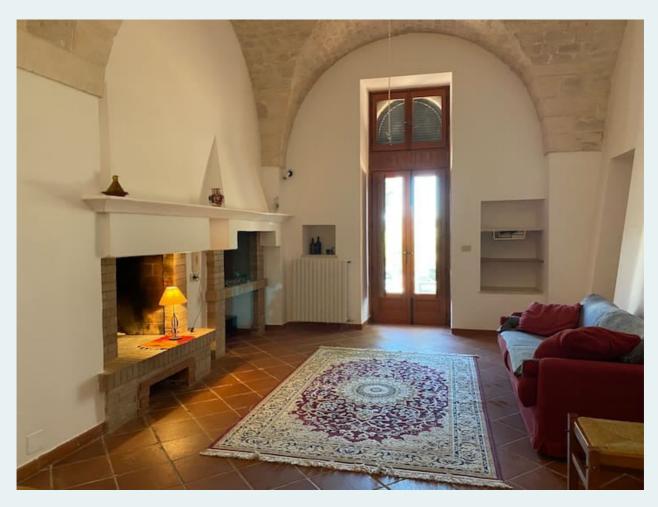

#### **SOHAM RETREAT CENTER**

Contrada Portarino - Cisternino (Brindisi)



For Infos (also whats app or telegram):

**Manuela** +49157 39628568

Nico +49 177 9381725

#### **GARDEN AND BUILDING**









### **GARDEN AND BUILDING**











### **GARDEN AND BUILDING**













# 1 double bed or 2 single beds







# 1 double bed or 2 single beds







# 1 double bed + 1 single beds







#### 1 double bed





### HALL AND MASSAGE ROOM







The facility has 2 bathrooms and a guest toilet. There is also a room dedicated to individual sound massages.

Outside there is a big parking space for cars and campers.

It is possible to sleep openair with your own personal tent.

There is an indoor and an outdoor woodburning oven.

#### **COSTS**

The price per bed in a shared room is €25 per night per person. The rooms can accommodate up to a maximum of two (Room1, 2 and 4) or three (Room3) people.

It is possible to reserve an entire room for single use by paying an extra fee.